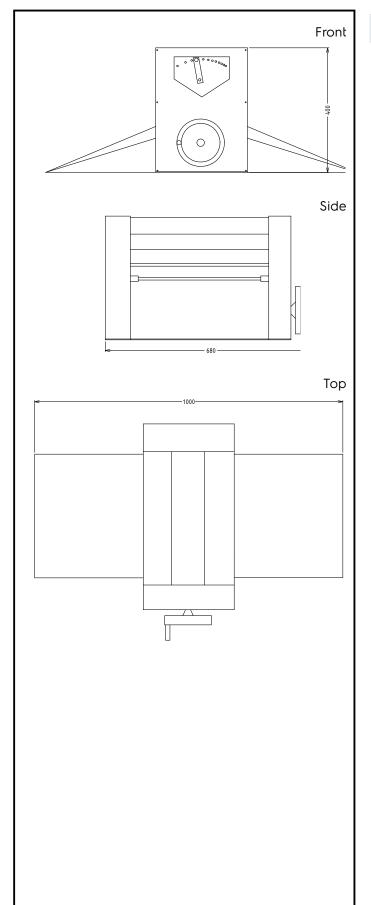

## **Key Information:**

External dimensions, Width:

603531 (LMP400) 990 mm External dimensions, Depth: 682 mm External dimensions, Height: 405 mm Net weight (kg): 30